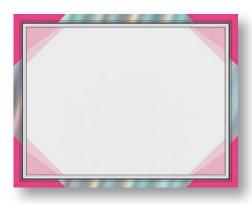

#### PETAL TOUCH CERTIFICATE COVERS

## VELVETY FINISH FEATURES FOIL SHOOTING RAINBOWS 350GSM / 130LB COVER - PREMIUM STOCK

Great Paper's® offers a velvety finish and is great for protecting and extending the life of all certificates. Choose Petal Touch Certificate Covers for when you want to make a lasting impression at first touch.

Petal Touch Pink 2019000 5 Count

Petal Touch Midnight Blue 2019001 5 Count