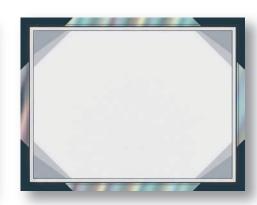

#### PETAL TOUCH CERTIFICATE COVERS

## VELVETY FINISH FEATURES FOIL SHOOTING RAINBOWS 350GSM / 130LB COVER - PREMIUM STOCK

Great Paper's® offers a velvety finish and is great for protecting and extending the life of all certificates. Choose Petal Touch Certificate Covers for when you want to make a lasting impression at first touch.

Petal Touch Pink 2019000 5 Count

Petal Touch Midnight Blue 2019001 5 Count