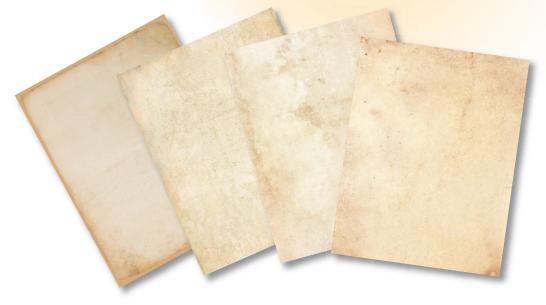

#### RUSTIC VINTAGE

Great Paper's® Rustic Vintage variety pack includes four unique designs to help you create an authentic theme for your event, celebration, classroom project and more!

**Rustic Antique** 2019006 80 sh 20 of each (4 designs)