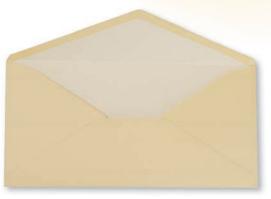

Modern Black Rainbow 2019005 15 sh

Happy Pink Rainbow 2019003 15 sh

Midnight Blue Rainbow 2019004 15 sh

PREMIUM
TISSUE LINED ENVELOPES

Available in 2 sizes: DL -  $8.62^{\prime\prime}$  x  $4.37^{\prime\prime}$  and EA5 -  $8.62^{\prime\prime}$  x  $6.12^{\prime\prime}$ 

#### **LETTER ENVELOPES**

**White DL** 2019025 25 env

Light Cream DL 2019023 25 env

Marble Grey DL 2019026 25 env

#### **INVITATION ENVELOPES**

Camel Latte DL 2019024 25 env

**White EA5** 2019028 25 env

**Light Cream EA5** 2019027 25 env