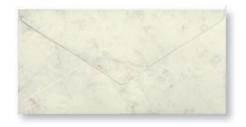

Modern Black Rainbow 2019005 15 sh

Happy Pink Rainbow 2019003 15 sh

Midnight Blue Rainbow 2019004 15 sh

PREMIUM
TISSUE LINED ENVELOPES

Available in 2 sizes: DL -  $8.62^{\prime\prime}$  x  $4.37^{\prime\prime}$  and EA5 -  $8.62^{\prime\prime}$  x  $6.12^{\prime\prime}$ 

#### **LETTER ENVELOPES**

**White DL** 2019025 25 env

Light Cream DL 2019023 25 env

Marble Grey DL 2019026 25 env