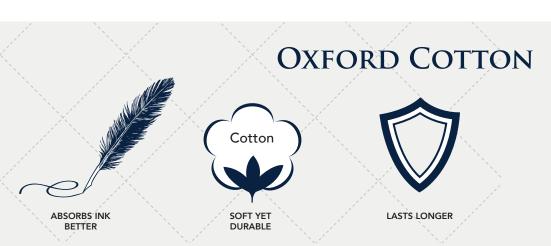

Great Paper's® Cotton fiber paper offers a unique texture and natural strength to sustain letterpress, engraving, foil stamping, as well as offset and digital printing. Papers manufactured of cotton fiber can sustain and hold up better under repeated handling and various environmental conditions than traditional wood pulp paper. It also offers a better printout than copy paper because it can more readily absorb ink or toner.

Oxford Cotton 2019017 100 sh